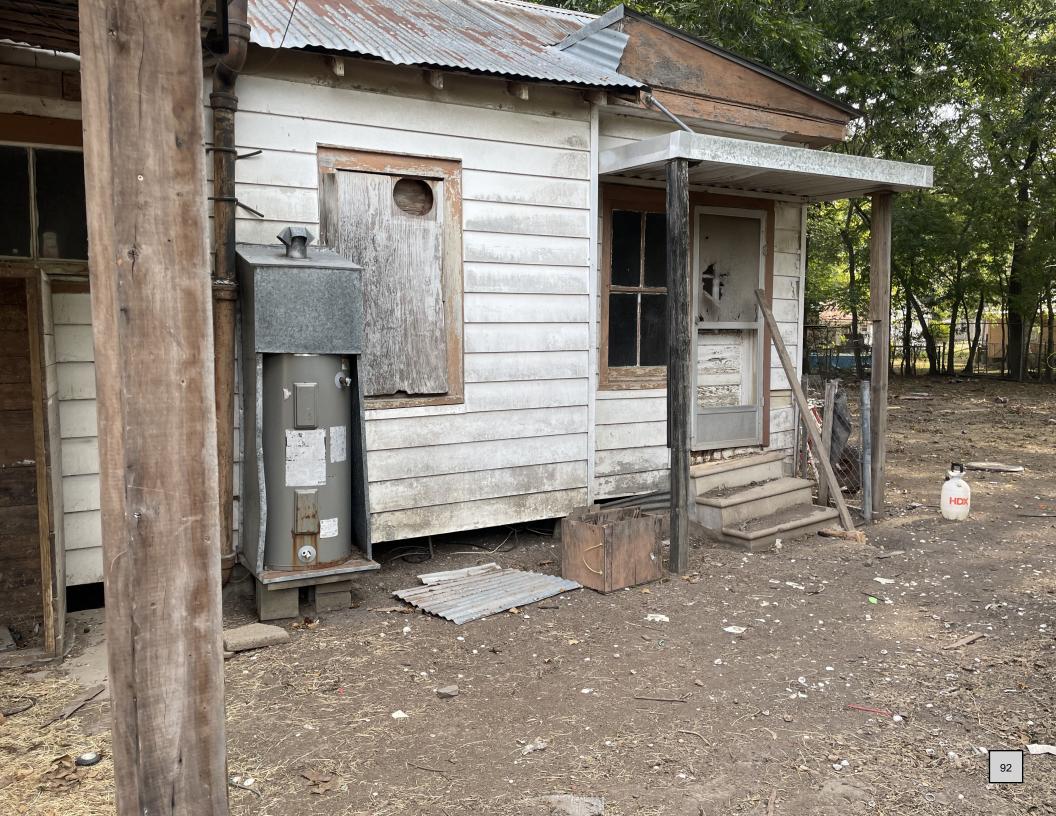

#### **NEW BUSINESS**

- 1. Discussion and possible action pertaining to the Louisiana Cattle Festival.
- 2. Discussion of Abbeville High School Homecoming parade.
- 3. To approve the accounting of the 2022 tax roll.
- 4. Discussion pertaining to piles of roadside debris and to authorize the Mayor, City Attorney and Code Enforcement Officer to meet with the Vermilion Parish Police Jury regarding procedures and solutions for solid waste pickup-Bryan Fisher.
- <u>5.</u> Discussion with the owner of 1802 Oscar Street pertaining to the dilapidated carport and cover and to authorize any action if needed.
- 6. Discussion with the property owner of 703 S. St. Valerie pertaining to the dilapidated structure and to authorize any action if needed.
- 7. To provide an update on the status of 410 Chevis since an extension was granted and to authorize any action if needed Bryan Fisher.
- 8. To ratify payment of the invoice from Techline in the amount of \$12,250.00 for a roll of insulated cable for the electrical department.
- 9. To approve the quote from Sunbelt Solomon in the amount of \$48,590.00 for transformers.
- 10. To announce the US Army Corps of Engineers Southwest Coastal Louisiana Project.
- 11. To adopt a resolution requesting financial assistance from the State of Louisiana under the fiscal year 2024-2025 Capital Outlay Program.