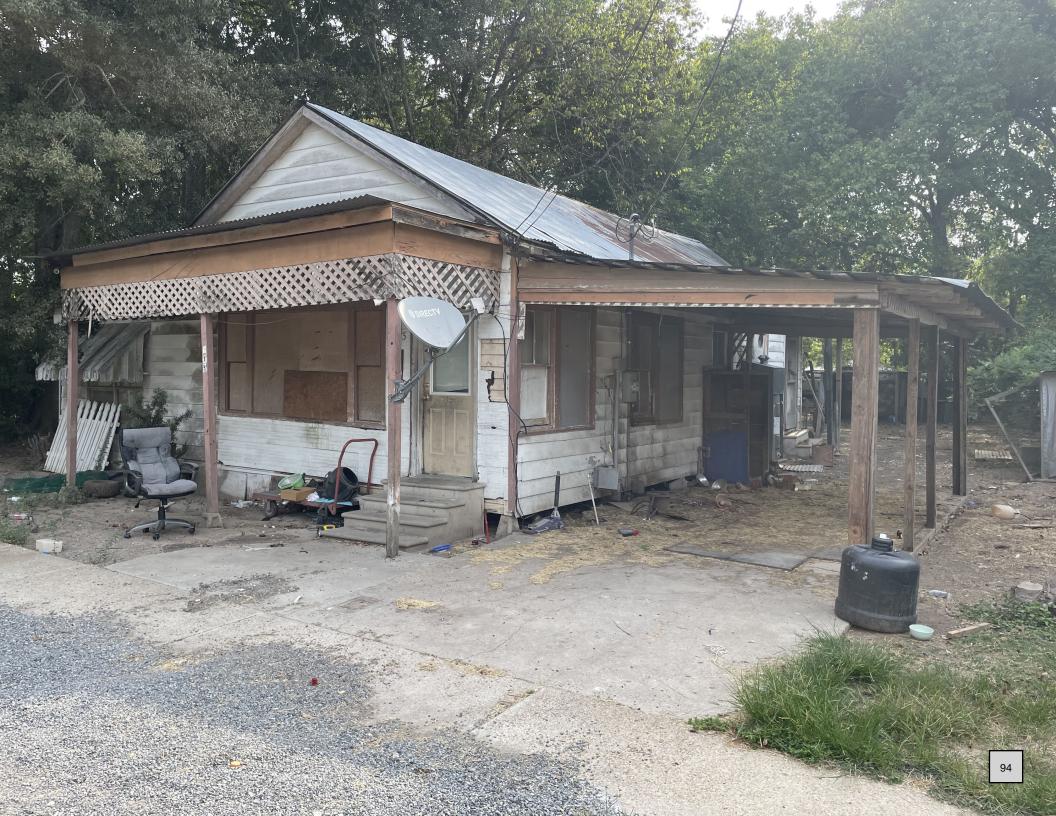

#### **NEW BUSINESS**

- 1. Discussion and possible action pertaining to the Louisiana Cattle Festival.
- 2. Discussion of Abbeville High School Homecoming parade.
- 3. To approve the accounting of the 2022 tax roll.
- 4. Discussion pertaining to piles of roadside debris and to authorize the Mayor, City Attorney and Code Enforcement Officer to meet with the Vermilion Parish Police Jury regarding procedures and solutions for solid waste pickup-Bryan Fisher.
- <u>5.</u> Discussion with the owner of 1802 Oscar Street pertaining to the dilapidated carport and cover and to authorize any action if needed.
- 6. Discussion with the property owner of 703 S. St. Valerie pertaining to the dilapidated structure and to authorize any action if needed.
- 7. To provide an update on the status of 410 Chevis since an extension was granted and to authorize any action if needed Bryan Fisher.
- 8. To ratify payment of the invoice from Techline in the amount of \$12,250.00 for a roll of insulated cable for the electrical department.
- 9. To approve the quote from Sunbelt Solomon in the amount of \$48,590.00 for transformers.
- 10. To announce the US Army Corps of Engineers Southwest Coastal Louisiana Project.
- 11. To adopt a resolution requesting financial assistance from the State of Louisiana under the fiscal year 2024-2025 Capital Outlay Program.