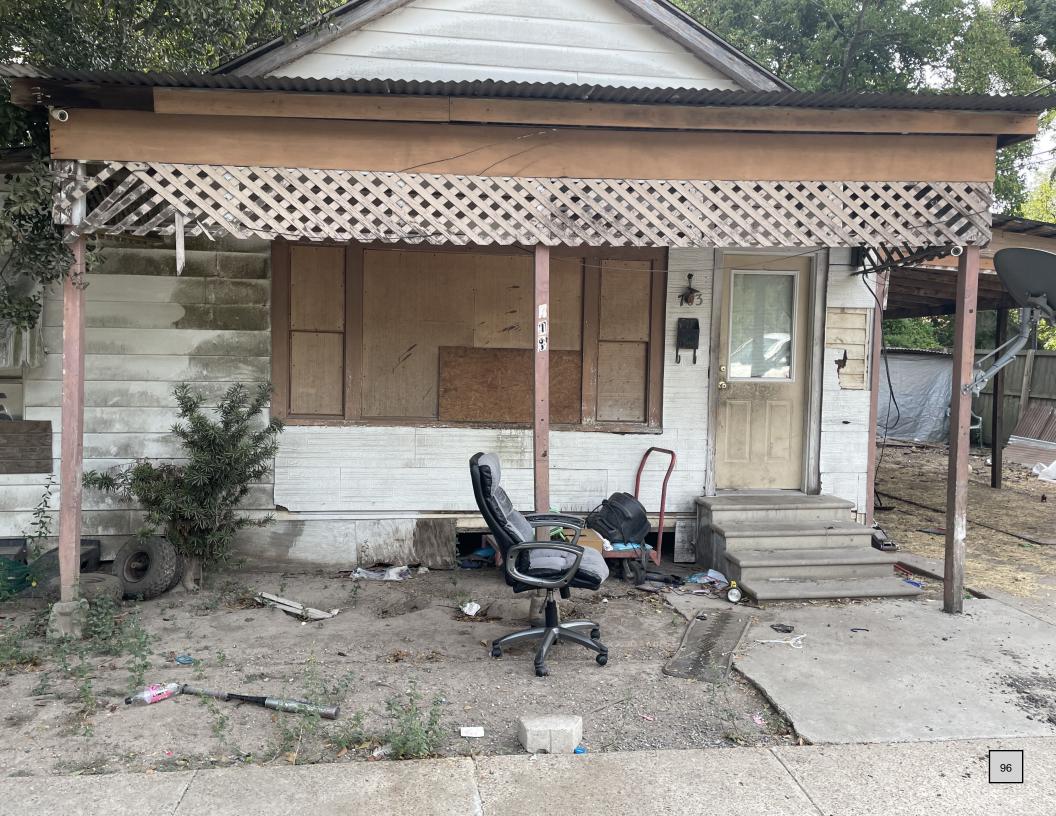

#### **NEW BUSINESS**

- 1. Discussion and possible action pertaining to the Louisiana Cattle Festival.
- 2. Discussion of Abbeville High School Homecoming parade.
- 3. To approve the accounting of the 2022 tax roll.
- 4. Discussion pertaining to piles of roadside debris and to authorize the Mayor, City Attorney and Code Enforcement Officer to meet with the Vermilion Parish Police Jury regarding procedures and solutions for solid waste pickup-Bryan Fisher.
- <u>5.</u> Discussion with the owner of 1802 Oscar Street pertaining to the dilapidated carport and cover and to authorize any action if needed.
- 6. Discussion with the property owner of 703 S. St. Valerie pertaining to the dilapidated structure and to authorize any action if needed.
- 7. To provide an update on the status of 410 Chevis since an extension was granted and to authorize any action if needed Bryan Fisher.
- 8. To ratify payment of the invoice from Techline in the amount of \$12,250.00 for a roll of insulated cable for the electrical department.
- 9. To approve the quote from Sunbelt Solomon in the amount of \$48,590.00 for transformers.
- 10. To announce the US Army Corps of Engineers Southwest Coastal Louisiana Project.
- 11. To adopt a resolution requesting financial assistance from the State of Louisiana under the fiscal year 2024-2025 Capital Outlay Program.