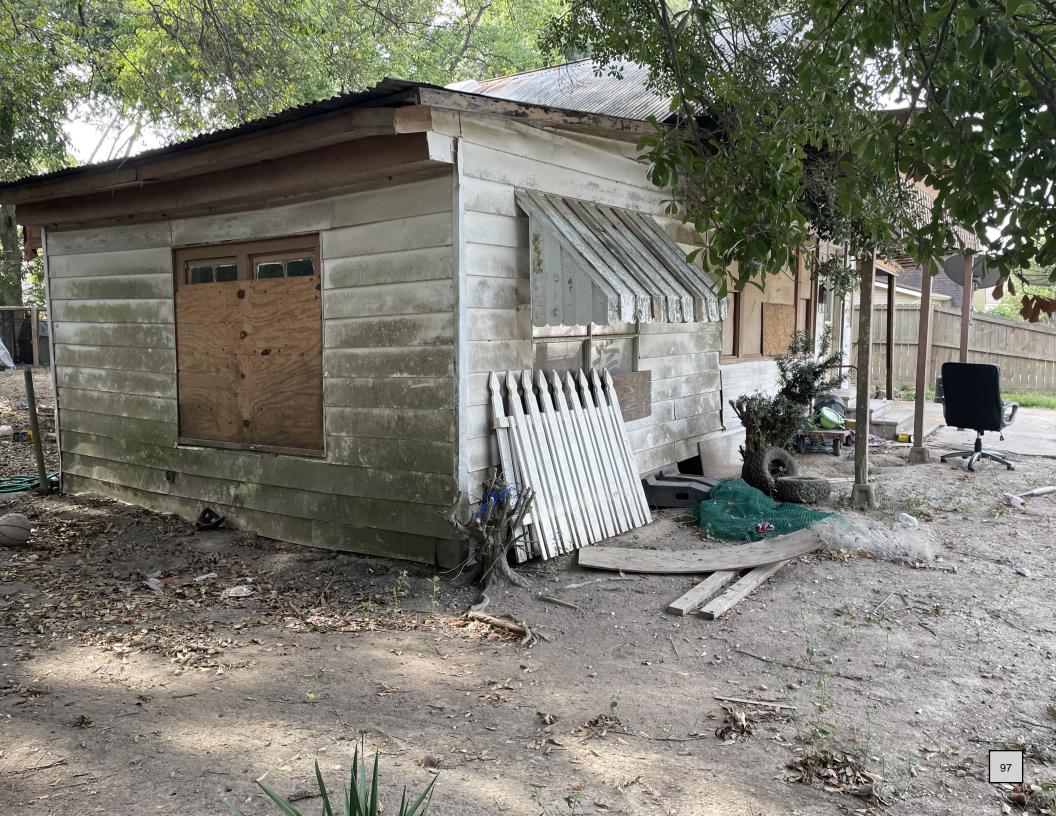

#### **NEW BUSINESS**

- 1. Discussion and possible action pertaining to the Louisiana Cattle Festival.
- 2. Discussion of Abbeville High School Homecoming parade.
- 3. To approve the accounting of the 2022 tax roll.
- 4. Discussion pertaining to piles of roadside debris and to authorize the Mayor, City Attorney and Code Enforcement Officer to meet with the Vermilion Parish Police Jury regarding procedures and solutions for solid waste pickup-Bryan Fisher.
- <u>5.</u> Discussion with the owner of 1802 Oscar Street pertaining to the dilapidated carport and cover and to authorize any action if needed.
- 6. Discussion with the property owner of 703 S. St. Valerie pertaining to the dilapidated structure and to authorize any action if needed.
- 7. To provide an update on the status of 410 Chevis since an extension was granted and to authorize any action if needed Bryan Fisher.
- 8. To ratify payment of the invoice from Techline in the amount of \$12,250.00 for a roll of insulated cable for the electrical department.
- 9. To approve the quote from Sunbelt Solomon in the amount of \$48,590.00 for transformers.
- 10. To announce the US Army Corps of Engineers Southwest Coastal Louisiana Project.
- 11. To adopt a resolution requesting financial assistance from the State of Louisiana under the fiscal year 2024-2025 Capital Outlay Program.