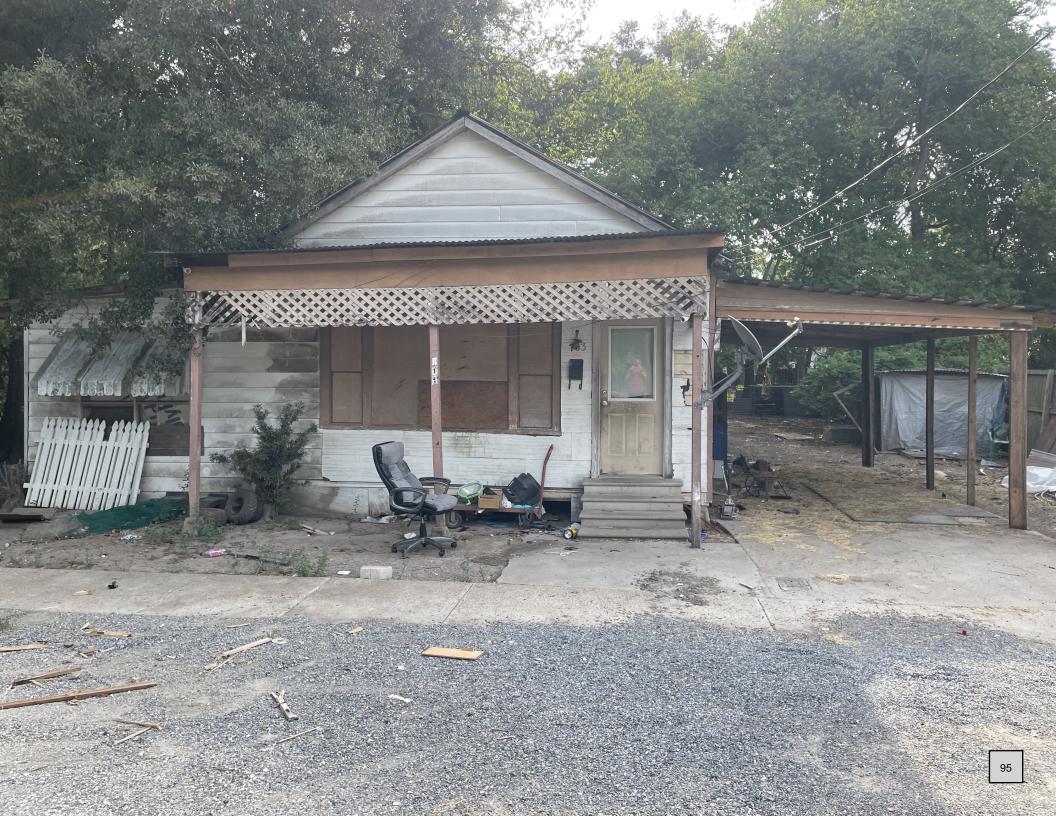

#### **NEW BUSINESS**

- 1. Discussion and possible action pertaining to the Louisiana Cattle Festival.
- 2. Discussion of Abbeville High School Homecoming parade.
- 3. To approve the accounting of the 2022 tax roll.
- 4. Discussion pertaining to piles of roadside debris and to authorize the Mayor, City Attorney and Code Enforcement Officer to meet with the Vermilion Parish Police Jury regarding procedures and solutions for solid waste pickup-Bryan Fisher.
- <u>5.</u> Discussion with the owner of 1802 Oscar Street pertaining to the dilapidated carport and cover and to authorize any action if needed.
- 6. Discussion with the property owner of 703 S. St. Valerie pertaining to the dilapidated structure and to authorize any action if needed.
- 7. To provide an update on the status of 410 Chevis since an extension was granted and to authorize any action if needed Bryan Fisher.
- 8. To ratify payment of the invoice from Techline in the amount of \$12,250.00 for a roll of insulated cable for the electrical department.
- 9. To approve the quote from Sunbelt Solomon in the amount of \$48,590.00 for transformers.
- 10. To announce the US Army Corps of Engineers Southwest Coastal Louisiana Project.
- 11. To adopt a resolution requesting financial assistance from the State of Louisiana under the fiscal year 2024-2025 Capital Outlay Program.